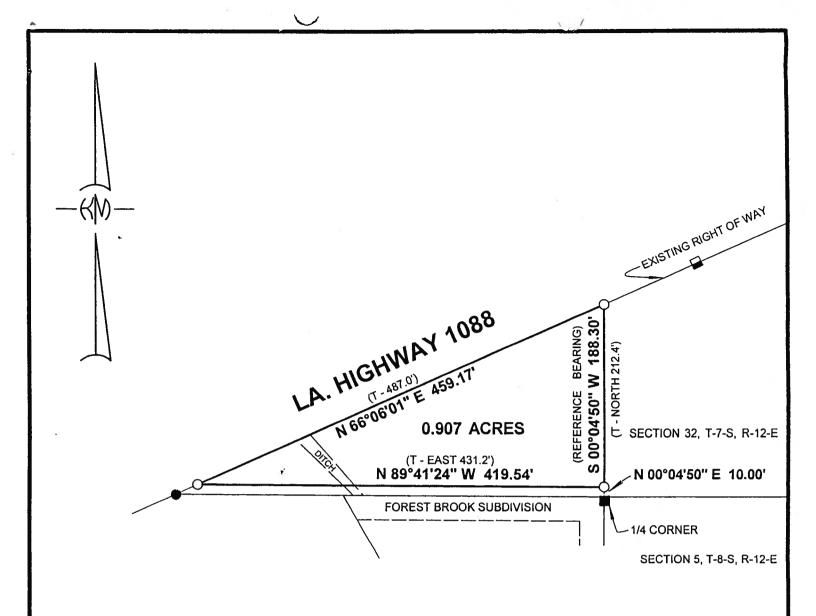

#### LEGEND --

- 1/2" IRON ROD FOUND
- 1/2" IRON ROD SET
- CONCRETE MONUMENT FOUND
- CONCRETE ROW MONUMENT FOUND

THIS PROPERTY IS LOCATED IN FLOOD ZONE C; BASE FLOOD ELEV. N/A; F.I.R.M. PANEL NO. 225205 0245 C; REV. 10/17/1989

### REFERENCES:

- SURVEY BY E.J. CHAMPAGNE, DATED 11/25/1969, LAST REVISED 11/29/1978, DWG. NO. 3077.
   SURVEY BY THIS FIRM DATED 03/12/0984, LAST REVISED 07/16/1984, JOB NO. 84-43.

NOTE: NO SETBACKS OR SERVITUDES SHOWN.

BOUNDARY SURVEY OF:

**0.907 ACRES** SECTION 32, T-7-S, R-12-E, GREENSBURG LAND DISTRICT ST. TAMMANY PARISH, LOUISIANA

PREPARED FOR: