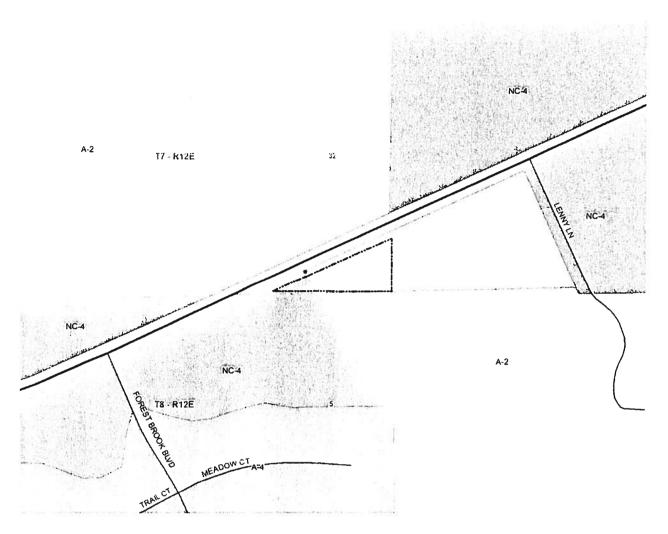

District)

LOCATION:

Parcel located on the south side of LA Highway 1088, east of Forest

Brook Blvd; S32, T7S, R12E; Ward 4, District 7

SIZE:

0.907 acre

### SURROUNDING LAND USE AND ZONING:

**Direction** 

**Land Use** 

Zoning

North

Undeveloped

A-2 (Suburban District)

South Undeveloped

NC-4 (Neighborhood Institutional District)

& A-2 (Suburban District)

East

Undeveloped

A-2 (Suburban District)

West Undeveloped

NC-4 (Neighborhood Institutional District)

& A-2 (Suburban District)

### **STAFF COMMENTS:**

The petitioner is requesting to change the zoning from A-2 (Suburban District) to NC-2 (Indoor Retail and Service District). The site is located on the south side of LA Highway 1088, east of Forest Brook Blvd. The 2025 future land use plan calls for the area to be developed with residential uses. The is site is partially zoned NC-4 and directly abutting a parcel zoned NC-4. Staff does not have any objections to the request.

Brook Blvd; S32, T7S, R12E; Ward 4, District 7

**SIZE:** 0.907 acre